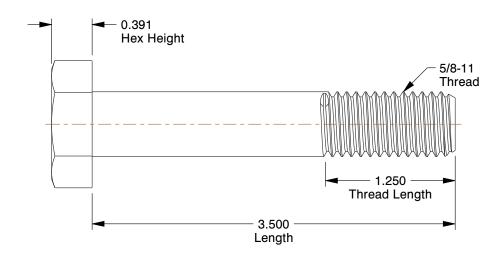

## NOTES:

1. MATERIAL: Grade A325 Type 1 Steel

2. FINISH: Plain 3. HEAD TYPE: Hex

4. THREAD STYLE: Partially Threaded 5. THREAD DIRECTION: Right Hand 6. TENSILE STRENGTH (PSI): 105,000 7. MEETS/EXCEEDS: ASTM F3125

1.08

COMPONENT

Structural Bolt

1TA36

Structural Bolt, 5/8-11x3 1/2L, Pk10

SHEET

UNIT

INCH