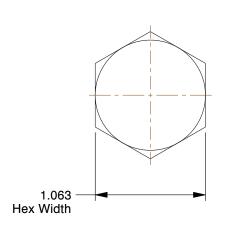

1.08

COMPONENT

Structural Bolt

1TA36

Structural Bolt, 5/8-11x3 1/2L, Pk10

SHEET

UNIT

INCH