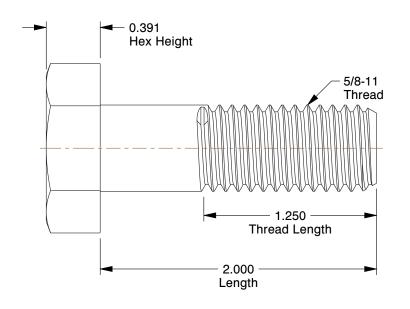

## NOTES:

1. MATERIAL : Grade A325 Type 1 Steel

2. FINISH: Plain 3. HEAD TYPE: Hex

4. THREAD STYLE: Partially Threaded 5. THREAD DIRECTION: Right Hand 6. TENSILE STRENGTH (PSI): 105,000 7. MEETS/EXCEEDS: ASTM F3125

**LE** 1.44

COMPONENT

Structural Bolt

1TA30

Structural Bolt, 5/8-11, 2 L, Pk10

SHEET 1 of 1

UNIT

INCH