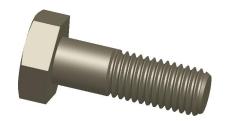

## NOTES:

1. MATERIAL : Grade A325 Type 1 Steel

2. FINISH: Plain 3. HEAD TYPE: Hex

4. THREAD STYLE: Partially Threaded 5. THREAD DIRECTION: Right Hand 6. TENSILE STRENGTH (PSI): 105,000 7. MEETS/EXCEEDS: ASTM F3125

**LE** 1.44

COMPONENT

Structural Bolt

1TA30

Structural Bolt, 5/8-11, 2 L, Pk10

SHEET 1 of 1

UNIT

INCH