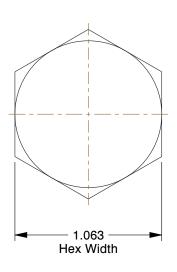

**LE** 1.44

COMPONENT

Structural Bolt

1TA30

Structural Bolt, 5/8-11, 2 L, Pk10

SHEET 1 of 1

UNIT

INCH