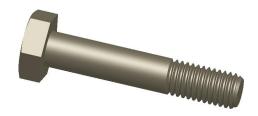

## **NOTES:**

1. MATERIAL : Grade A325 Type 1 Steel

2. FINISH: Plain 3. HEAD TYPE: Hex

4. THREAD STYLE: Partially Threaded 5. THREAD DIRECTION: Right Hand 6. TENSILE STRENGTH (PSI): 105,000 7. MEETS/EXCEEDS: ASTM F3125

1.35

COMPONENT

Structural Bolt

1TA22

Structural Bolt, 1/2-13x2 3/4L, PK25

SHEET

UNIT

INCH