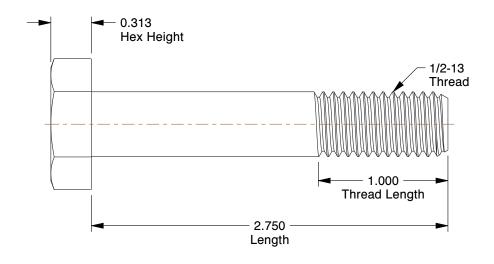

## **NOTES:**

1. MATERIAL : Grade A325 Type 1 Steel

2. FINISH: Plain 3. HEAD TYPE: Hex

4. THREAD STYLE: Partially Threaded 5. THREAD DIRECTION: Right Hand 6. TENSILE STRENGTH (PSI): 105,000 7. MEETS/EXCEEDS: ASTM F3125

1.35

COMPONENT

Structural Bolt

1TA22

Structural Bolt, 1/2-13x2 3/4L, PK25

SHEET

UNIT

INCH