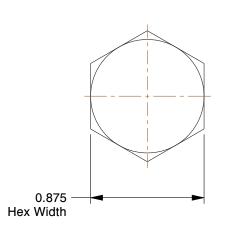

1.35

COMPONENT

Structural Bolt

1TA22

Structural Bolt, 1/2-13x2 3/4L, PK25

SHEET

UNIT

INCH