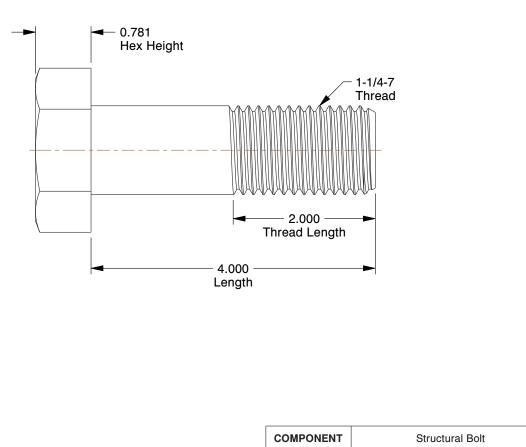

## NOTES:

- 1. MATERIAL : Grade A325 Type 1, A563-DH Steel 2. FINISH : Hot Dipped Galvanized 3. HEAD TYPE : Hex

- HEAD TTPE : Hex
  THREAD STYLE : Partially Threaded
  THREAD DIRECTION : Right Hand
  TENSILE STRENGTH (PSI) : 105,000
  MEETS/EXCEEDS : ASTM F3125, ASTM 563

|                                                                                                                                                     |                                                                                                                                                                                                                                                                                                                                       |                                                                                                                                                                                                                    |      | COMPONENT    | Siluciulai Boli            |        |
|-----------------------------------------------------------------------------------------------------------------------------------------------------|---------------------------------------------------------------------------------------------------------------------------------------------------------------------------------------------------------------------------------------------------------------------------------------------------------------------------------------|--------------------------------------------------------------------------------------------------------------------------------------------------------------------------------------------------------------------|------|--------------|----------------------------|--------|
| <b>GRAINGER</b><br>100 Grainger Parkway, Lake Forest, Illinois 60045-5201<br>1-(800) GRAINGER, 1-(800) 472-4643, (847) 535-1000<br>www.grainger.com | This file and any associated information and specifications<br>are provided for reference and evaluation purposes only,                                                                                                                                                                                                               | This drawing is the property of<br>GRAINGER. It contains confidential,<br>proprietary information that is<br>GRAINGER property. Do not disclose<br>to or duplicate for others except<br>as authorized by GRAINGER. |      |              |                            | UNIT   |
|                                                                                                                                                     | and is subject to change without notice. Grainger makes<br>no representations, warranties or guarantees as to the<br>appropriateness, accuracy, completeness, or suitability<br>for any purpose, of the file, information or specifications.<br>You are solely responsible for the use of the file,<br>information or specifications. |                                                                                                                                                                                                                    |      |              |                            | INCH   |
|                                                                                                                                                     |                                                                                                                                                                                                                                                                                                                                       |                                                                                                                                                                                                                    |      |              |                            | SHEET  |
|                                                                                                                                                     |                                                                                                                                                                                                                                                                                                                                       | SCALE                                                                                                                                                                                                              | 0.74 | Structural E | al Bolt, 1 1/4-7, 4 L, PK5 | 1 of 1 |