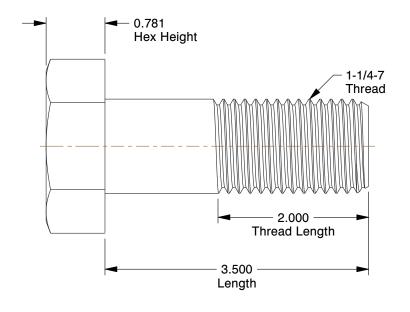

## NOTES:

1. MATERIAL: Grade A325 Type 1, A563-DH Steel

2. FINISH: Hot Dipped Galvanized

3. HEAD TYPE : Hex

4. THREAD STYLE: Partially Threaded 5. THREAD DIRECTION: Right Hand 6. TENSILE STRENGTH (PSI): 105,000

0.78

1RY93

COMPONENT

Structural Bolt, 1 1/4-7x3 1/2L, Pk5

Structural Bolt

UNIT
INCH
SHEET

2L, Pk5
1 of 1