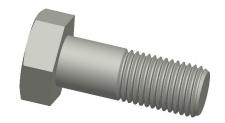

## NOTES:

1. MATERIAL: Grade A325 Type 1, A563-DH Steel

2. FINISH: Hot Dipped Galvanized

3. HEAD TYPE : Hex

4. THREAD STYLE: Partially Threaded 5. THREAD DIRECTION: Right Hand 6. TENSILE STRENGTH (PSI): 105,000

0.78

1RY93

COMPONENT

Structural Bolt, 1 1/4-7x3 1/2L, Pk5

Structural Bolt

UNIT
INCH
SHEET

2L, Pk5
1 of 1