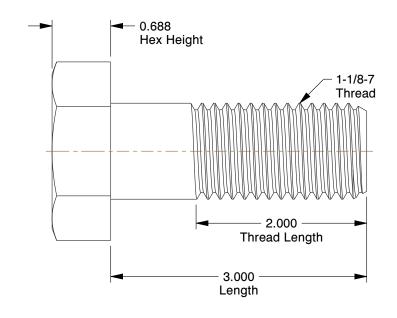

## NOTES:

1. MATERIAL: Grade A325 Type 1, A563-DH Steel

2. FINISH: Hot Dipped Galvanized

3. HEAD TYPE : Hex

4. THREAD STYLE: Partially Threaded 5. THREAD DIRECTION: Right Hand 6. TENSILE STRENGTH (PSI): 105,000

0.89

1RY76

COMPONENT

Structural Bolt, 1 1/8-7, 3 L, PK5

Structural Bolt

UNIT

INCH

SHEET

1 of 1