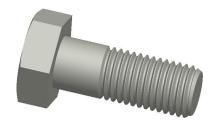

## NOTES:

1. MATERIAL: Grade A325 Type 1, A563-DH Steel

2. FINISH: Hot Dipped Galvanized

3. HEAD TYPE : Hex

4. THREAD STYLE: Partially Threaded 5. THREAD DIRECTION: Right Hand 6. TENSILE STRENGTH (PSI): 105,000

0.89

1RY76

COMPONENT

Structural Bolt, 1 1/8-7, 3 L, PK5

Structural Bolt

UNIT

INCH

SHEET