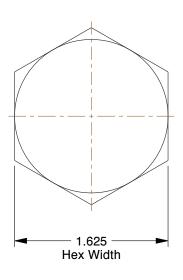

1RY60

COMPONENT

Structural Bolt, 1-8, 2 3/4 L, P

| Structural Bolt |        |
|-----------------|--------|
|                 | UNIT   |
|                 | INCH   |
| L, PK5          | SHEET  |
|                 | 1 of 1 |