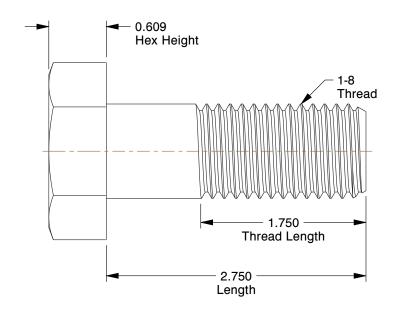

## NOTES:

1. MATERIAL: Grade A325 Type 1, A563-DH Steel

2. FINISH: Hot Dipped Galvanized

3. HEAD TYPE : Hex

4. THREAD STYLE: Partially Threaded 5. THREAD DIRECTION: Right Hand 6. TENSILE STRENGTH (PSI): 105,000

1RY60

COMPONENT

Structural Bolt, 1-8, 2 3/4 L, P

| Structural Bolt |        |
|-----------------|--------|
|                 | UNIT   |
|                 | INCH   |
| L, PK5          | SHEET  |
|                 | 1 of 1 |