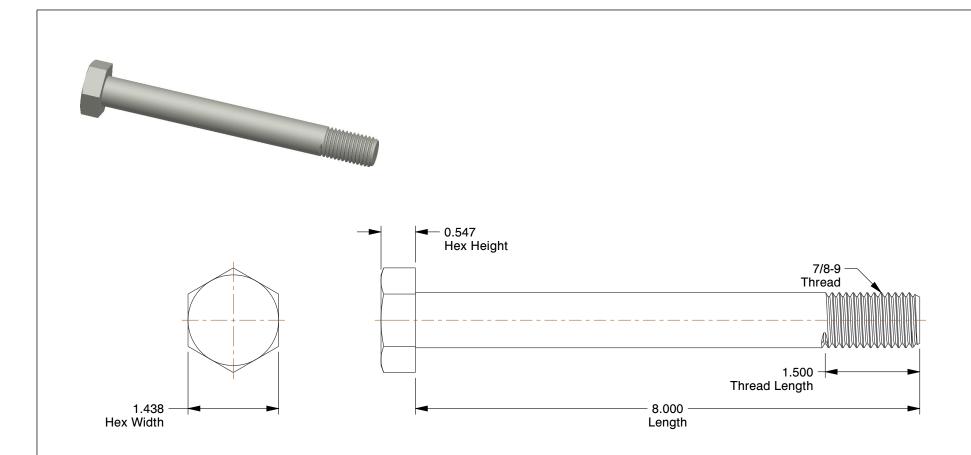

## **NOTES:**

1. MATERIAL: Grade A325 Type 1, A563-DH Steel

2. FINISH: Hot Dipped Galvanized

3. HEAD TYPE : Hex

4. THREAD STYLE: Partially Threaded 5. THREAD DIRECTION: Right Hand

6. TENSILE STRENGTH (PSI): 105,000

7. MEETS/EXCEEDS: ASTM F3125, ASTM 563

100 Grainger Parkway, Lake Forest, Illinois 60045-5201 1-(800) GRAINGER, 1-(800) 472-4643, (847) 535-1000 www.grainger.com This file and any associated information and specifications are provided for reference and evaluation purposes only, and is subject to change without notice. Grainger makes no representations, warranties or guarantees as to the appropriateness, accuracy, completeness, or suitability for any purpose, of the file, information or specifications. You are solely responsible for the use of the file, information or specifications.

0.66

COMPONENT

Structural Bolt

1RY56

Structural Bolt, 7/8-9x, 8 In L, PK5

INCH

UNIT

1 of 1