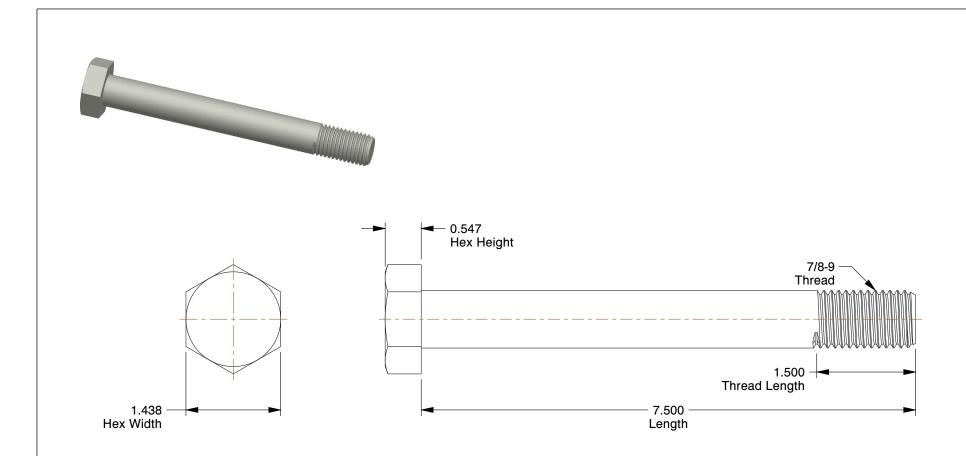

## **NOTES:**

1. MATERIAL: Grade A325 Type 1, A563-DH Steel

2. FINISH: Hot Dipped Galvanized

3. HEAD TYPE : Hex

4. THREAD STYLE: Partially Threaded 5. THREAD DIRECTION: Right Hand 6. TENSILE STRENGTH (PSI): 105,000

0.69

COMPONENT

Structural Bolt

1RY55

Structural Bolt, 7/8-9, 7 1/2 L, PK5

SHEET

UNIT

INCH