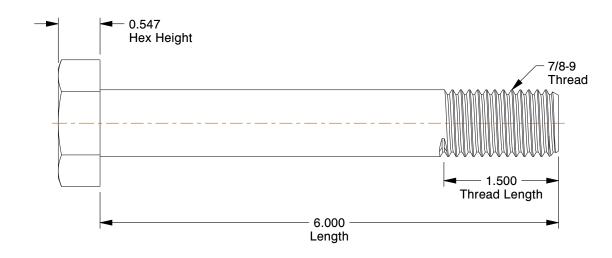

## NOTES:

1. MATERIAL: Grade A325 Type 1, A563-DH Steel

2. FINISH: Hot Dipped Galvanized

3. HEAD TYPE : Hex

4. THREAD STYLE: Partially Threaded 5. THREAD DIRECTION: Right Hand

6. TENSILE STRENGTH (PSI): 105,000

0.80

1RY52

Structural Bolt, 7/8-9x, 6 In L, PK5

COMPONENT

UNIT
INCH
SHEET
1 of 1

Structural Bolt