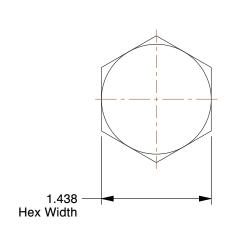

0.80

1RY52

Structural Bolt, 7/8-9x, 6 In L, PK5

COMPONENT

UNIT
INCH
SHEET
1 of 1

Structural Bolt