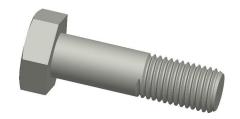

## NOTES:

1. MATERIAL: Grade A325 Type 1, A563-DH Steel

2. FINISH: Hot Dipped Galvanized

3. HEAD TYPE : Hex

4. THREAD STYLE: Partially Threaded 5. THREAD DIRECTION: Right Hand 6. TENSILE STRENGTH (PSI): 105,000

0.97

COMPONENT

1RY43

Structural Bolt, 7/8-9, 3 1/4 L, PK5

Structural Bolt UNIT INCH SHEET 1 of 1