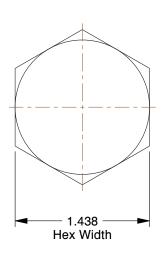

## NOTES:

1. MATERIAL: Grade A325 Type 1, A563-DH Steel

2. FINISH: Hot Dipped Galvanized

3. HEAD TYPE : Hex

4. THREAD STYLE: Partially Threaded 5. THREAD DIRECTION: Right Hand 6. TENSILE STRENGTH (PSI): 105,000

0.97

COMPONENT

1RY43

Structural Bolt, 7/8-9, 3 1/4 L, PK5

Structural Bolt UNIT INCH SHEET 1 of 1