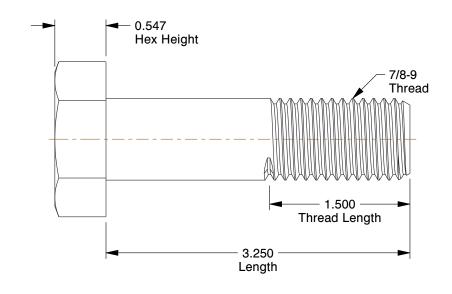

## NOTES:

1. MATERIAL: Grade A325 Type 1, A563-DH Steel

2. FINISH: Hot Dipped Galvanized

3. HEAD TYPE : Hex

4. THREAD STYLE: Partially Threaded 5. THREAD DIRECTION: Right Hand 6. TENSILE STRENGTH (PSI): 105,000

0.97

COMPONENT

1RY43

Structural Bolt, 7/8-9, 3 1/4 L, PK5

Structural Bolt UNIT INCH SHEET 1 of 1