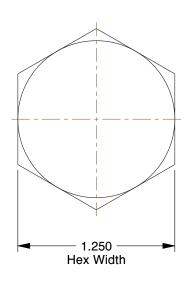

## NOTES:

1. MATERIAL : Grade A325 Type 1, A563-DH Steel

2. FINISH: Hot Dipped Galvanized

3. HEAD TYPE : Hex

4. THREAD STYLE: Partially Threaded 5. THREAD DIRECTION: Right Hand 6. TENSILE STRENGTH (PSI): 105,000

1.31

COMPONENT

Structural Bolt

**1RY11** 

Structural Bolt, 3/4-10, 2 In L, PK5

1 of 1

UNIT

INCH