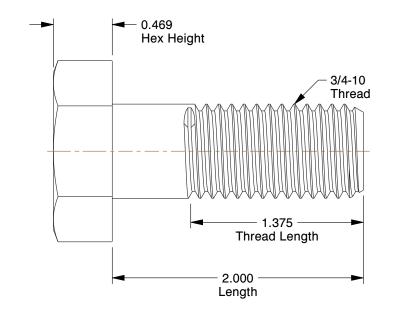

## NOTES:

1. MATERIAL : Grade A325 Type 1, A563-DH Steel

2. FINISH: Hot Dipped Galvanized

3. HEAD TYPE : Hex

4. THREAD STYLE: Partially Threaded 5. THREAD DIRECTION: Right Hand 6. TENSILE STRENGTH (PSI): 105,000

1.31

COMPONENT

Structural Bolt

**1RY11** 

Structural Bolt, 3/4-10, 2 In L, PK5

1 of 1

UNIT

INCH