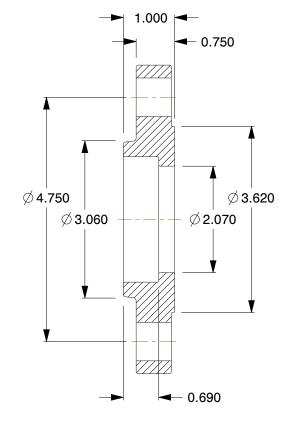

2. MAX. PRESSURE: 275 psi

3. PIPE SIZE - PIPE FITTING: 2"

4. STANDARDS: ASTM-SA182, ANSI B16.5 5. FITTING SCHEDULE/CLASS: Class 150 6. FITTING CONNECTION TYPE: Socket Weld

7. PIPE FITTING MATERIAL: Forged 304 Stainless Steel