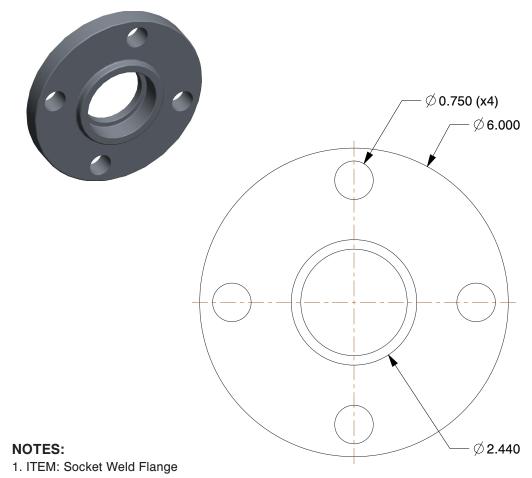

2. MAX. PRESSURE: 275 psi

3. PIPE SIZE - PIPE FITTING: 2"

4. STANDARDS: ASTM-SA182, ANSI B16.5 5. FITTING SCHEDULE/CLASS: Class 150 6. FITTING CONNECTION TYPE: Socket Weld

7. PIPE FITTING MATERIAL: Forged 304 Stainless Steel