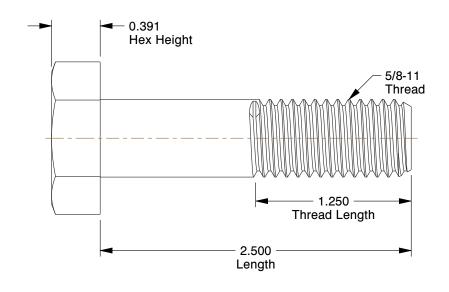

## NOTES:

1. MATERIAL: Grade A325 Type 1, A563-DH Steel

2. FINISH: Hot Dipped Galvanized

3. HEAD TYPE: Hex

4. THREAD STYLE: Partially Threaded 5. THREAD DIRECTION: Right Hand 6. TENSILE STRENGTH (PSI): 105,000

1.30

COMPONENT

Structural Bolt

1RU88

Structural Bolt, 5/8-11x2 1/2L, Pk10

SHEET

UNIT

INCH