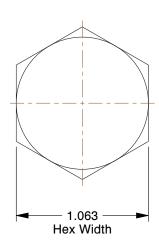

1.30

COMPONENT

Structural Bolt

1RU88

Structural Bolt, 5/8-11x2 1/2L, Pk10

SHEET

UNIT

INCH