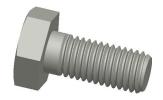

## NOTES:

1. MATERIAL: Grade A325 Type 1, A563-DH Steel

2. FINISH: Hot Dipped Galvanized

3. HEAD TYPE : Hex

4. THREAD STYLE: Partially Threaded 5. THREAD DIRECTION: Right Hand 6. TENSILE STRENGTH (PSI): 105,000

1.27

1RU84

Structural Bolt, 5/8-11x1 1/2L, Pk10

COMPONENT

Structural Bolt

UNIT

INCH

SHEET