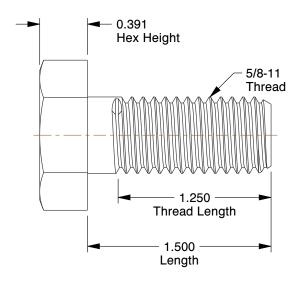

1.27

1RU84

Structural Bolt, 5/8-11x1 1/2L, Pk10

COMPONENT

Structural Bolt

UNIT

INCH

SHEET

PL, Pk10

1 of 1