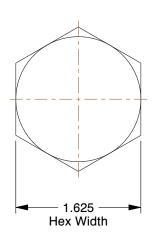

## NOTES:

1. MATERIAL: Grade A325 Type 1, A563-C Steel

2. FINISH: Plain 3. HEAD TYPE: Hex

4. THREAD STYLE: Partially Threaded 5. THREAD DIRECTION: Right Hand

6. TENSILE STRENGTH (PSI): 105,000

7. MEETS/EXCEEDS: ASTM F3125, ASTM 563