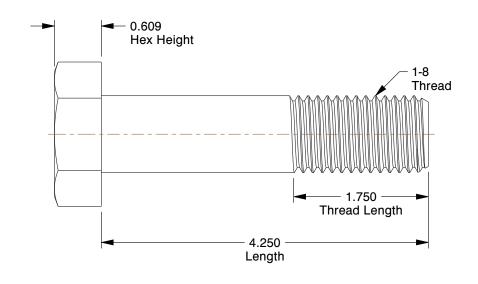

## NOTES:

1. MATERIAL: Grade A325 Type 1, A563-C Steel

2. FINISH: Plain 3. HEAD TYPE: Hex

4. THREAD STYLE: Partially Threaded 5. THREAD DIRECTION: Right Hand

6. TENSILE STRENGTH (PSI): 105,000

7. MEETS/EXCEEDS: ASTM F3125, ASTM 563