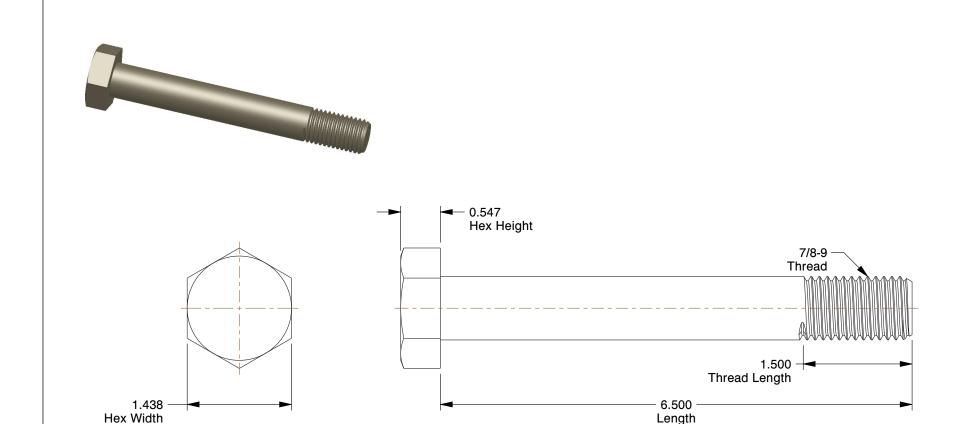

## **NOTES:**

1. MATERIAL: Grade A325 Type 1, A563-C Steel

2. FINISH: Plain 3. HEAD TYPE: Hex

4. THREAD STYLE: Partially Threaded 5. THREAD DIRECTION: Right Hand

6. TENSILE STRENGTH (PSI): 105,000

7. MEETS/EXCEEDS: ASTM F3125, ASTM 563

0.76

COMPONENT

Structural Bolt

1RU19

Structural Bolt, 7/8-9, 6 1/2 L, PK5

SHEET 1 of 1

UNIT

INCH