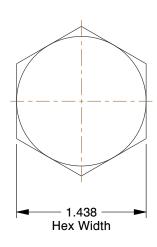

## NOTES:

1. MATERIAL: Grade A325 Type 1, A563-C Steel

2. FINISH: Plain 3. HEAD TYPE: Hex

4. THREAD STYLE: Partially Threaded 5. THREAD DIRECTION: Right Hand 6. TENSILE STRENGTH (PSI): 105,000

7. MEETS/EXCEEDS: ASTM F3125, ASTM 563

**SCALE** 

0.94

TRU10

Structural Bolt, 7/8-9, 3 1/2 L, PK5