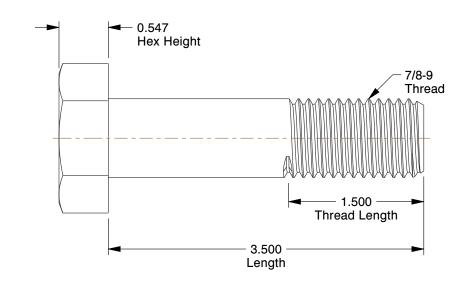

## NOTES:

1. MATERIAL: Grade A325 Type 1, A563-C Steel

2. FINISH: Plain 3. HEAD TYPE: Hex

4. THREAD STYLE: Partially Threaded 5. THREAD DIRECTION: Right Hand 6. TENSILE STRENGTH (PSI): 105,000

7. MEETS/EXCEEDS: ASTM F3125, ASTM 563

**SCALE** 

0.94

TRU10

Structural Bolt, 7/8-9, 3 1/2 L, PK5