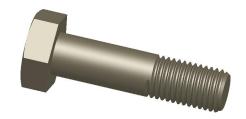

## NOTES:

1. MATERIAL: Grade A325 Type 1, A563-C Steel

2. FINISH: Plain 3. HEAD TYPE: Hex

4. THREAD STYLE: Partially Threaded 5. THREAD DIRECTION: Right Hand 6. TENSILE STRENGTH (PSI): 105,000

7. MEETS/EXCEEDS: ASTM F3125, ASTM 563

**SCALE** 

0.94

TRU10

Structural Bolt, 7/8-9, 3 1/2 L, PK5