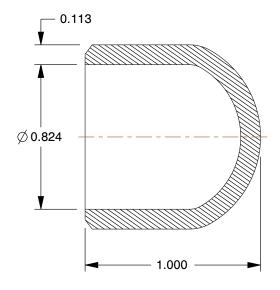

1.71

COMPONENT

UNIT 1RTL6 INCH SHEET Round Cap: 304L Stainless Steel, 3/4 in Pipe Size, 1 in Overall Lg 1 of 1

Round Cap