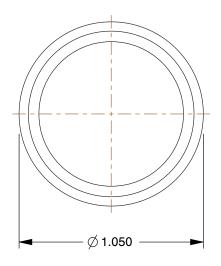

1.71

COMPONENT

UNIT 1RTL6 INCH SHEET Round Cap: 304L Stainless Steel, 3/4 in Pipe Size, 1 in Overall Lg 1 of 1

Round Cap