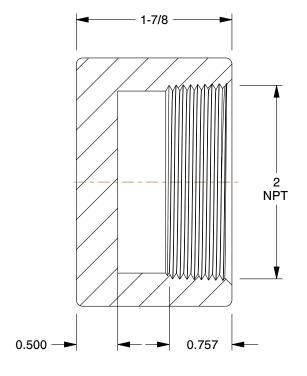

## 1RTB8

COMPONENT

Round Cap: 316L Stainless Steel, 2 in Fitting Pipe Size, Female NPT, Class 3000, 1 7/8 in Overall Lg

| Round Cap             |        |
|-----------------------|--------|
|                       | UNIT   |
| 2 in Fitting<br>3000, | INCH   |
|                       | SHEET  |
|                       | 1 of 1 |