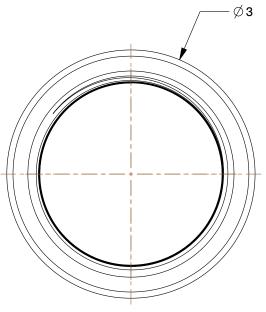

## 1RTB8

COMPONENT

Round Cap: 316L Stainless Steel, 2 in Fitting Pipe Size, Female NPT, Class 3000, 1 7/8 in Overall Lg

| Round Cap             |        |
|-----------------------|--------|
|                       | UNIT   |
| 2 in Fitting<br>3000, | INCH   |
|                       | SHEET  |
|                       | 1 of 1 |