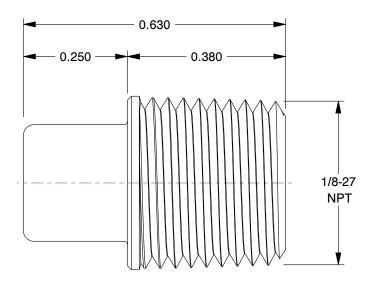

## 1RRK1

Square Head Plug: 304 Stainless Steel, 1/8 in Fitting Pipe Size, Male NPT, Class3000

INCH

SHEET

1 of 1