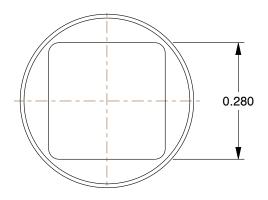

## 1RRK1

Square Head Plug: 304 Stainless Steel, 1/8 in Fitting Pipe Size, Male NPT, Class3000

INCH

SHEET

1 of 1