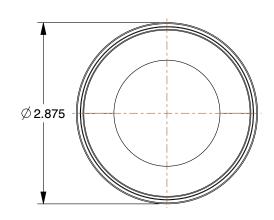

0.66

COMPONENT

Concentric Reducer Coupling

1RRH6

Concentric Reducer Coupling: 304L Stainless Steel, 1 1/2 in x 2 1/2 in Pipe Size, 3.5 in Overall Lg INCH

SHEET 1 of 1