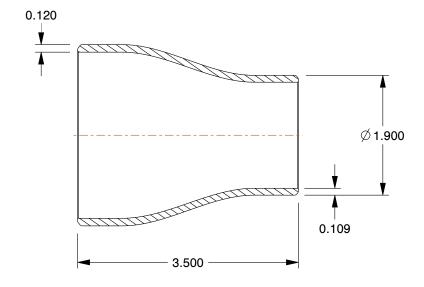

0.66

COMPONENT

Concentric Reducer Coupling

1RRH6

Concentric Reducer Coupling: 304L Stainless Steel, 1 1/2 in x 2 1/2 in Pipe Size, 3.5 in Overall Lg INCH

SHEET 1 of 1