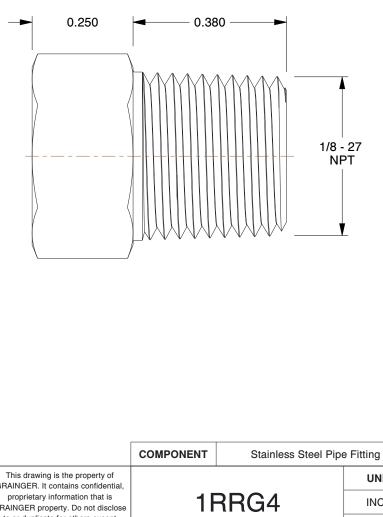

## NOTES:

- 1. ITEM: Hex Head Plug
- 2. PIPE SIZE PIPE FITTING: 1/8"
- 3. FITTING CONNECTION TYPE: MNPT
- 4. MAX. PRESSURE: 3000 psi @ 100°F
- 5. PIPE FITTING MATERIAL: 304 Stainless Steel
- 6. STANDARDS: Material Conforms To ASTM-A-182,

Threads Conform To ANSI/ASME B1.20.1 meets ASME B16.11

|                                                                                                                                                     |                                                                                                                                                                                                                                                                                                                                       |                                                                                                                                                                                                                    |      | -                                    |        |
|-----------------------------------------------------------------------------------------------------------------------------------------------------|---------------------------------------------------------------------------------------------------------------------------------------------------------------------------------------------------------------------------------------------------------------------------------------------------------------------------------------|--------------------------------------------------------------------------------------------------------------------------------------------------------------------------------------------------------------------|------|--------------------------------------|--------|
| <b>GRAINGER</b><br>100 Grainger Parkway, Lake Forest, Illinois 60045-5201<br>1-(800) GRAINGER, 1-(800) 472-4643, (847) 535-1000<br>www.grainger.com | This file and any associated information and specifications are provided for reference and evaluation purposes only,                                                                                                                                                                                                                  | This drawing is the property of<br>GRAINGER. It contains confidential,<br>proprietary information that is<br>GRAINGER property. Do not disclose<br>to or duplicate for others except<br>as authorized by GRAINGER. |      | 1RRG4                                | UNIT   |
|                                                                                                                                                     | and is subject to change without notice. Grainger makes<br>no representations, warranties or guarantees as to the<br>appropriateness, accuracy, completeness, or suitability<br>for any purpose, of the file, information or specifications.<br>You are solely responsible for the use of the file,<br>information or specifications. |                                                                                                                                                                                                                    |      |                                      | INCH   |
|                                                                                                                                                     |                                                                                                                                                                                                                                                                                                                                       |                                                                                                                                                                                                                    |      |                                      | SHEET  |
|                                                                                                                                                     |                                                                                                                                                                                                                                                                                                                                       | SCALE                                                                                                                                                                                                              | 4.21 | Hex Head Plug,1/8 In,304 SS,3000 PSI | 1 of 1 |