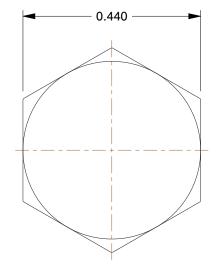

## NOTES:

- 1. ITEM: Hex Head Plug
- 2. PIPE SIZE PIPE FITTING: 1/8"
- 3. FITTING CONNECTION TYPE: MNPT
- 4. MAX. PRESSURE: 3000 psi @ 100°F
- 5. PIPE FITTING MATERIAL: 304 Stainless Steel
- 6. STANDARDS: Material Conforms To ASTM-A-182,

Threads Conform To ANSI/ASME B1.20.1 meets ASME B16.11

|                                                                                                                                                     |                                                                                                                                                                                                                                                                                                                                       |                                                                                                                                                                                                                    |      | -                                    |        |
|-----------------------------------------------------------------------------------------------------------------------------------------------------|---------------------------------------------------------------------------------------------------------------------------------------------------------------------------------------------------------------------------------------------------------------------------------------------------------------------------------------|--------------------------------------------------------------------------------------------------------------------------------------------------------------------------------------------------------------------|------|--------------------------------------|--------|
| <b>GRAINGER</b><br>100 Grainger Parkway, Lake Forest, Illinois 60045-5201<br>1-(800) GRAINGER, 1-(800) 472-4643, (847) 535-1000<br>www.grainger.com | This file and any associated information and specifications are provided for reference and evaluation purposes only,                                                                                                                                                                                                                  | This drawing is the property of<br>GRAINGER. It contains confidential,<br>proprietary information that is<br>GRAINGER property. Do not disclose<br>to or duplicate for others except<br>as authorized by GRAINGER. |      | 1RRG4                                | UNIT   |
|                                                                                                                                                     | and is subject to change without notice. Grainger makes<br>no representations, warranties or guarantees as to the<br>appropriateness, accuracy, completeness, or suitability<br>for any purpose, of the file, information or specifications.<br>You are solely responsible for the use of the file,<br>information or specifications. |                                                                                                                                                                                                                    |      |                                      | INCH   |
|                                                                                                                                                     |                                                                                                                                                                                                                                                                                                                                       |                                                                                                                                                                                                                    |      |                                      | SHEET  |
|                                                                                                                                                     |                                                                                                                                                                                                                                                                                                                                       | SCALE                                                                                                                                                                                                              | 4.21 | Hex Head Plug,1/8 In,304 SS,3000 PSI | 1 of 1 |