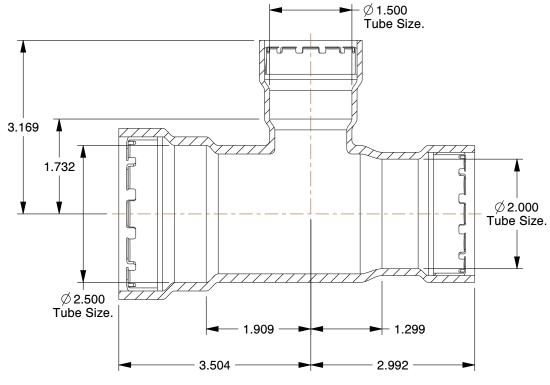

## NOTES:

1. FITTING CONNECTION TYPE: Press x Press x Press

2. PIPE SIZE: 2-1/2" x 2" x 1-1/2"

3. FITTING SHAPE : Tee

4. FITTING MATERIAL : Copper 5. MAX. PRESSURE : 200 psi 6. TEMP. RANGE : 0° to 250°F

100 Grainger Parkway, Lake Forest, Illinois 60045-5201 1-(800) GRAINGER, 1-(800) 472-4643, (847) 535-1000 www.grainger.com This file and any associated information and specifications are provided for reference and evaluation purposes only, and is subject to change without notice. Grainger makes no representations, warranties or guarantees as to the appropriateness, accuracy, completeness, or suitability for any purpose, of the file, information or specifications. You are solely responsible for the use of the file, information or specifications.

**SCALE** 0.57

| COMPONENT                             | XL Tee |       |
|---------------------------------------|--------|-------|
| 1RRF1                                 |        | UNIT  |
|                                       |        | INCH  |
|                                       |        | SHEET |
| ProPress XL tee, 2-1/2" x 2" x 1-1/2" | 1 of 1 |       |