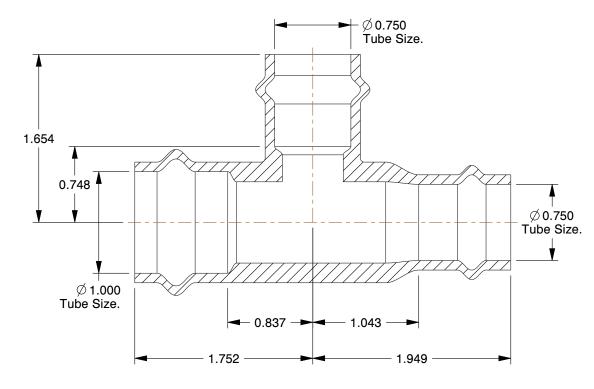

## NOTES:

1. FITTING CONNECTION TYPE: Press x Press x Press

2. PIPE SIZE: 1" x 3/4" x 3/4" 3. FITTING SHAPE: Tee

4. FITTING MATERIAL: Copper 5. MAX. PRESSURE : 200 psi 6. TEMP. RANGE: 0° to 250°F

100 Grainger Parkway, Lake Forest, Illinois 60045-5201 1-(800) GRAINGER, 1-(800) 472-4643, (847) 535-1000 www.grainger.com

## 1RRA7

COMPONENT

ProPress tee, 1" x 3/4" x 3/4"

| UNIT  |
|-------|
| INCH  |
| SHEET |

1 of 1

Tee