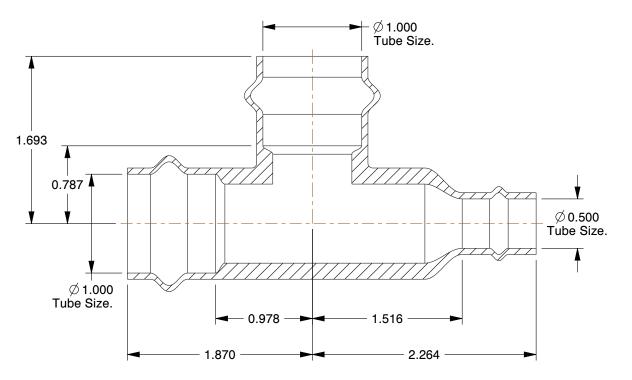

## NOTES:

| 1. FITTING CONNECTION TYPE : Press x Press x Press<br>2. PIPE SIZE : 1" x 1/2" x 1"<br>3. FITTING SHAPE : Tee<br>4. FITTING MATERIAL : Copper<br>5. MAX. PRESSURE : 200 psi<br>6. TEMP. RANGE : 0° to 250°F |                                                                                                                                                                                                                                                                                                                                                                                                                                                                  |                                                                                                                                                                                                                    |      |                              |     |        |
|-------------------------------------------------------------------------------------------------------------------------------------------------------------------------------------------------------------|------------------------------------------------------------------------------------------------------------------------------------------------------------------------------------------------------------------------------------------------------------------------------------------------------------------------------------------------------------------------------------------------------------------------------------------------------------------|--------------------------------------------------------------------------------------------------------------------------------------------------------------------------------------------------------------------|------|------------------------------|-----|--------|
|                                                                                                                                                                                                             |                                                                                                                                                                                                                                                                                                                                                                                                                                                                  |                                                                                                                                                                                                                    |      | COMPONENT                    | Tee |        |
| <b>GRAINGER</b>                                                                                                                                                                                             | This file and any associated information and specifications<br>are provided for reference and evaluation purposes only,<br>and is subject to change without notice. Grainger makes<br>no representations, warranties or guarantees as to the<br>appropriateness, accuracy, completeness, or suitability<br>for any purpose, of the file, information or specifications.<br>You are solely responsible for the use of the file,<br>information or specifications. | This drawing is the property of<br>GRAINGER. It contains confidential,<br>proprietary information that is<br>GRAINGER property. Do not disclose<br>to or duplicate for others except<br>as authorized by GRAINGER. |      | 1RRA5                        |     | UNIT   |
|                                                                                                                                                                                                             |                                                                                                                                                                                                                                                                                                                                                                                                                                                                  |                                                                                                                                                                                                                    |      |                              |     | INCH   |
| 100 Grainger Parkway, Lake Forest, Illinois 60045–5201<br>1–(800) GRAINGER, 1–(800) 472–4643, (847) 535–1000<br>www.grainger.com                                                                            |                                                                                                                                                                                                                                                                                                                                                                                                                                                                  |                                                                                                                                                                                                                    |      |                              |     | SHEET  |
|                                                                                                                                                                                                             |                                                                                                                                                                                                                                                                                                                                                                                                                                                                  | SCALE                                                                                                                                                                                                              | 1.03 | ProPress tee, 1" x 1/2" x 1" |     | 1 of 1 |