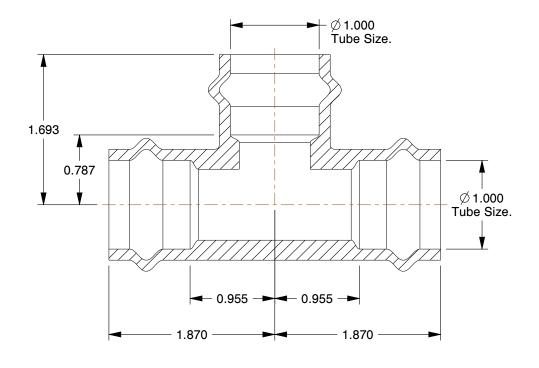

## NOTES:

1. FITTING CONNECTION TYPE: Press x Press x Press

2. PIPE SIZE: 1" x 1" x 1" 3. FITTING SHAPE: Tee

4. FITTING MATERIAL : Copper 5. MAX. PRESSURE : 200 psi 6. TEMP. RANGE : 0° to 250°F

100 Grainger Parkway, Lake Forest, Illinois 60045–5201 1–(800) GRAINGER, 1–(800) 472–4643, (847) 535–1000 www.grainger.com This file and any associated information and specifications are provided for reference and evaluation purposes only, and is subject to change without notice. Grainger makes no representations, warranties or guarantees as to the appropriateness, accuracy, completeness, or suitability for any purpose, of the file, information or specifications. You are solely responsible for the use of the file, information or specifications.

GRAINGER.

1RRA3

COMPONENT

ProPress tee, 1" x 1" x 1"

INCH

Tee

SHEET 1 of 1