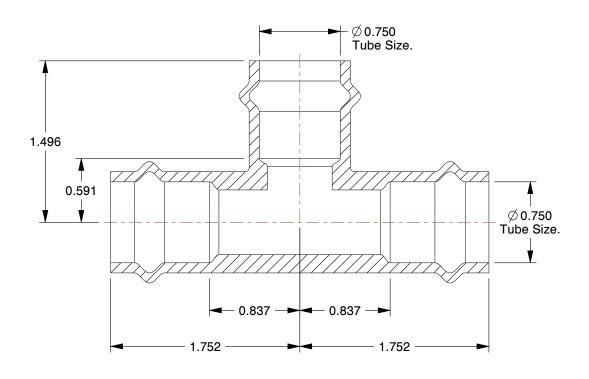

## NOTES:

1. FITTING CONNECTION TYPE: Press x Press x Press

2. PIPE SIZE : 3/4" x 3/4" x 3/4"

3. FITTING SHAPE: Tee

4. FITTING MATERIAL : Copper 5. MAX. PRESSURE : 200 psi 6. TEMP. RANGE : 0° to 250°F

100 Grainger Parkway, Lake Forest, Illinois 60045–5201 1–(800) GRAINGER, 1–(800) 472–4643, (847) 535–1000 www.grainger.com This file and any associated information and specifications are provided for reference and evaluation purposes only, and is subject to change without notice. Grainger makes no representations, warranties or guarantees as to the appropriateness, accuracy, completeness, or suitability for any purpose, of the file, information or specifications. You are solely responsible for the use of the file, information or specifications.

1RPZ7

COMPONENT

ProPress tee, 3/4" x 3/4" x 3/4"

7 INCH
SHEET
1 of 1

Tee