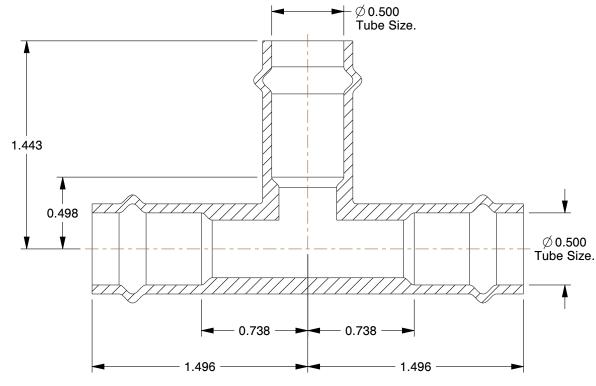

1.50

SCALE

| COMPONENT   | Tee                    |        |
|-------------|------------------------|--------|
| 1RPZ4       |                        | UNIT   |
|             |                        | INCH   |
|             |                        | SHEET  |
| ProPress te | ee, 1/2" x 1/2" x 1/2" | 1 of 1 |