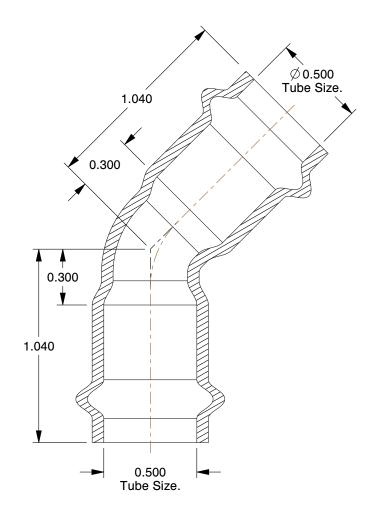

## **NOTES:**

1. FITTING CONNECTION TYPE: Press x Street

2. PIPE SIZE: 1/2" x 1/2"

3. FITTING SHAPE: 45° Elbow 4. FITTING MATERIAL: Copper 5. MAX. PRESSURE: 200 psi 6. TEMP. RANGE: 0° to 250°F

100 Grainger Parkway, Lake Forest, Illinois 60045-5201 1-(800) GRAINGER, 1-(800) 472-4643, (847) 535-1000 www.grainger.com This file and any associated information and specifications are provided for reference and evaluation purposes only, and is subject to change without notice. Grainger makes no representations, warranties or guarantees as to the appropriateness, accuracy, completeness, or suitability for any purpose, of the file, information or specifications. You are solely responsible for the use of the file, information or specifications.

1.94

COMPONENT

45 Degree Elbow

1RPL4

ProPress 45 elbow, 1/2" x 1/2"

INCH SHEET

UNIT

1 of 1