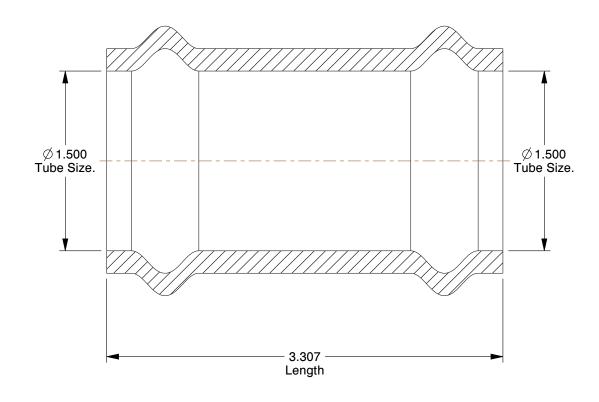

## NOTES:

1. FITTING CONNECTION TYPE: Press x Press

2. PIPE SIZE: 1-1/2" x 1-1/2" 3. FITTING SHAPE: Coupling 4. FITTING MATERIAL : Copper 5. MAX. PRESSURE : 200 psi 6. TEMP. RANGE: 0° to 250°F

100 Grainger Parkway, Lake Forest, Illinois 60045-5201 1-(800) GRAINGER, 1-(800) 472-4643, (847) 535-1000 www.grainger.com

1.25

1RPH4

COMPONENT

ProPress coupling No stop, 1-1/2"x1-1/2"

Coupling No Stop UNIT INCH SHEET 1 of 1