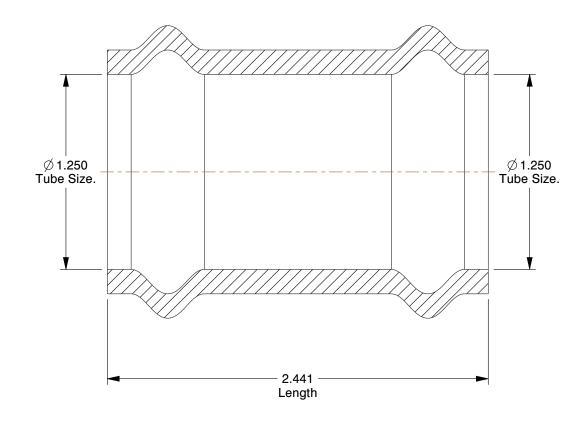

## NOTES:

1. FITTING CONNECTION TYPE: Press x Press

2. PIPE SIZE: 1-1/4" x 1-1/4" 3. FITTING SHAPE: Coupling 4. FITTING MATERIAL : Copper 5. MAX. PRESSURE: 200 psi 6. TEMP. RANGE: 0° to 250°F

100 Grainger Parkway, Lake Forest, Illinois 60045-5201 1-(800) GRAINGER, 1-(800) 472-4643, (847) 535-1000 www.grainger.com

Coupling No Stop