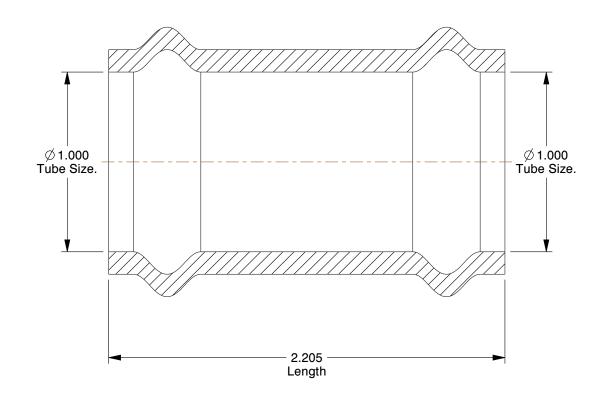

## NOTES:

1. FITTING CONNECTION TYPE: Press x Press

2. PIPE SIZE: 1" x 1"

3. FITTING SHAPE: Coupling 4. FITTING MATERIAL: Copper 5. MAX. PRESSURE: 200 psi 6. TEMP. RANGE: 0° to 250°F

100 Grainger Parkway, Lake Forest, Illinois 60045–5201 1–(800) GRAINGER, 1–(800) 472–4643, (847) 535–1000 www.grainger.com This file and any associated information and specifications are provided for reference and evaluation purposes only, and is subject to change without notice. Grainger makes no representations, warranties or guarantees as to the appropriateness, accuracy, completeness, or suitability for any purpose, of the file, information or specifications. You are solely responsible for the use of the file, information or specifications.

1.87

COMPONENT

Coupling No Stop

1RPH2

ProPress coupling No stop, 1" x 1"

INCH
SHEET

1 of 1