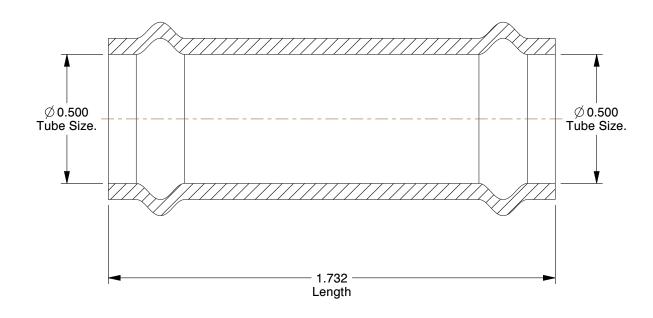

## **NOTES:**

1. FITTING CONNECTION TYPE: Press x Press

2. PIPE SIZE: 1/2" x 1/2"
3. FITTING SHAPE: Coupling
4. FITTING MATERIAL: Copper
5. MAX. PRESSURE: 200 psi
6. TEMP. RANGE: 0° to 250°F

100 Grainger Parkway, Lake Forest, Illinois 60045–5201 1–(800) GRAINGER, 1–(800) 472–4643, (847) 535–1000 www.grainger.com This file and any associated information and specifications are provided for reference and evaluation purposes only, and is subject to change without notice. Grainger makes no representations, warranties or guarantees as to the appropriateness, accuracy, completeness, or suitability for any purpose, of the file, information or specifications. You are solely responsible for the use of the file, information or specifications.

2.69

COMPONENT

Coupling No Stop

1RPG9

ProPress coupling No stop, 1/2" x 1/2"

INCH SHEET

UNIT

1 of 1