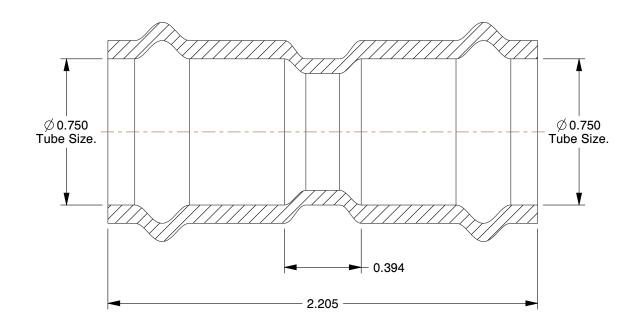

## **NOTES:**

1. FITTING CONNECTION TYPE: Press x Press

2. PIPE SIZE: 3/4" x 3/4"
3. FITTING SHAPE: Coupling
4. FITTING MATERIAL: Copper
5. MAX. PRESSURE: 200 psi
6. TEMP. RANGE: 0° to 250°F

100 Grainger Parkway, Lake Forest, Illinois 60045–5201 1–(800) GRAINGER, 1–(800) 472–4643, (847) 535–1000 www.grainger.com This file and any associated information and specifications are provided for reference and evaluation purposes only, and is subject to change without notice. Grainger makes no representations, warranties or guarantees as to the appropriateness, accuracy, completeness, or suitability for any purpose, of the file, information or specifications. You are solely responsible for the use of the file, information or specifications.

## 1RPG1

ProPress coupling w/ stop, 3/4" x 3/4"

INCH
SHEET

1 of 1