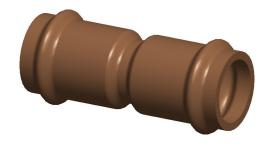

## NOTES:

1. FITTING CONNECTION TYPE: Press x Press

2. PIPE SIZE: 1/2" x 1/2"
3. FITTING SHAPE: Coupling
4. FITTING MATERIAL: Copper
5. MAX. PRESSURE: 200 psi
6. TEMP. RANGE: 0° to 250°F

100 Grainger Parkway, Lake Forest, Illinois 60045–5201 1–(800) GRAINGER, 1–(800) 472–4643, (847) 535–1000 www.grainger.com This file and any associated information and specifications are provided for reference and evaluation purposes only, and is subject to change without notice. Grainger makes no representations, warranties or guarantees as to the appropriateness, accuracy, completeness, or suitability for any purpose, of the file, information or specifications.

## COMPONENT

Coupling with stop

## 1RPF9

ProPress coupling w/ stop, 1/2" x 1/2"

INCH
SHEET

1 of 1