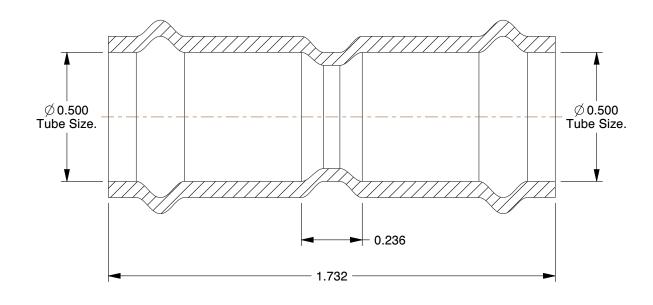

## NOTES:

1. FITTING CONNECTION TYPE: Press x Press

2. PIPE SIZE: 1/2" x 1/2"
3. FITTING SHAPE: Coupling
4. FITTING MATERIAL: Copper
5. MAX. PRESSURE: 200 psi
6. TEMP. RANGE: 0° to 250°F

100 Grainger Parkway, Lake Forest, Illinois 60045–5201 1–(800) GRAINGER, 1–(800) 472–4643, (847) 535–1000 www.grainger.com This file and any associated information and specifications are provided for reference and evaluation purposes only, and is subject to change without notice. Grainger makes no representations, warranties or guarantees as to the appropriateness, accuracy, completeness, or suitability for any purpose, of the file, information or specifications.

## COMPONENT

Coupling with stop

## 1RPF9

ProPress coupling w/ stop, 1/2" x 1/2"

INCH
SHEET

1 of 1