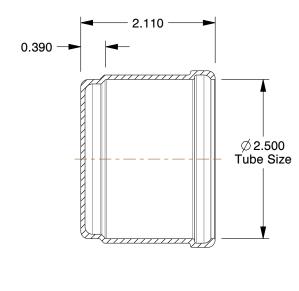

## NOTES:

- FITTING CONNECTION TYPE : Press
  PIPE SIZE PIPE FITTING : 2-1/2"
  TUBE FITTING MATERIAL : Copper
  MAX. PRESSURE : 200 psi
  TEMP. RANGE : 0° to 250° F

| 5. TEMP. HANGE . 0 10 250 T                                                                                                      |                                                                                                                                                                                                                                                                                                                                                                                                                                                                  |                                                                                                                                                                                                                    | COMPONENT | XL Cap  |                   |        |
|----------------------------------------------------------------------------------------------------------------------------------|------------------------------------------------------------------------------------------------------------------------------------------------------------------------------------------------------------------------------------------------------------------------------------------------------------------------------------------------------------------------------------------------------------------------------------------------------------------|--------------------------------------------------------------------------------------------------------------------------------------------------------------------------------------------------------------------|-----------|---------|-------------------|--------|
| 100 Grainger Parkway, Lake Forest, Illinois 60045-5201<br>1-(800) GRAINGER, 1-(800) 472-4643, (847) 535-1000<br>www.grainger.com | This file and any associated information and specifications<br>are provided for reference and evaluation purposes only,<br>and is subject to change without notice. Grainger makes<br>no representations, warranties or guarantees as to the<br>appropriateness, accuracy, completeness, or suitability<br>for any purpose, of the file, information or specifications.<br>You are solely responsible for the use of the file,<br>information or specifications. | This drawing is the property of<br>GRAINGER. It contains confidential,<br>proprietary information that is<br>GRAINGER property. Do not disclose<br>to or duplicate for others except<br>as authorized by GRAINGER. |           |         |                   | UNIT   |
|                                                                                                                                  |                                                                                                                                                                                                                                                                                                                                                                                                                                                                  |                                                                                                                                                                                                                    |           |         |                   | INCH   |
|                                                                                                                                  |                                                                                                                                                                                                                                                                                                                                                                                                                                                                  |                                                                                                                                                                                                                    |           |         |                   | SHEET  |
|                                                                                                                                  |                                                                                                                                                                                                                                                                                                                                                                                                                                                                  | SCALE                                                                                                                                                                                                              | 0.66      | ProPres | ss XL cap, 2-1/2" | 1 of 1 |