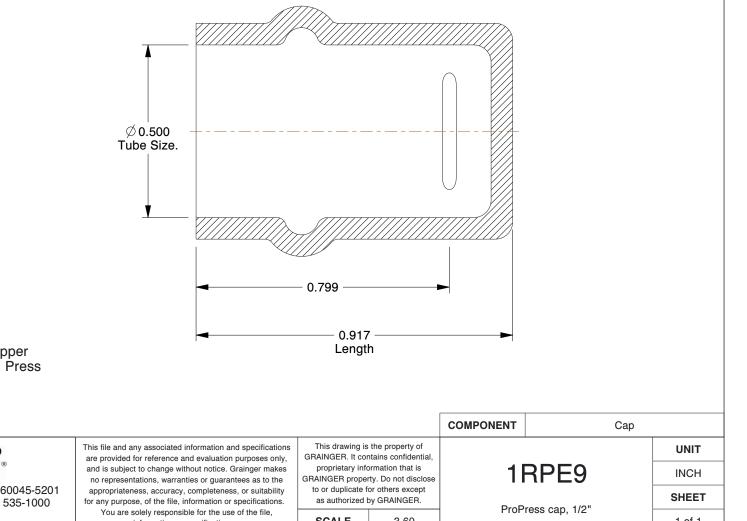

NOTES:

- 1. TUBE FITTING MATERIAL : Copper 2. FITTING CONNECTION TYPE : Press
- 3. PIPE SIZE-PIPE FITTING : 1/2
- 4. MAX. PRESSURE : 200 psi 5. TEMP. RANGE : 0° to 250°F

|                                                                                                                                  |                                                                                                                                                                                                                  |                                     |      | COMPONENT          | Сар            |        |  |
|----------------------------------------------------------------------------------------------------------------------------------|------------------------------------------------------------------------------------------------------------------------------------------------------------------------------------------------------------------|-------------------------------------|------|--------------------|----------------|--------|--|
| <b>GRAINGER</b>                                                                                                                  | This file and any associated information and specifications are provided for reference and evaluation purposes only,                                                                                             | GRAINGER. It contains confidential, |      | 1RPE9              |                | UNIT   |  |
|                                                                                                                                  | and is subject to change without notice. Grainger makes<br>no representations, warranties or guarantees as to the                                                                                                |                                     |      |                    |                | INCH   |  |
| 100 Grainger Parkway, Lake Forest, Illinois 60045-5201<br>1-(800) GRAINGER, 1-(800) 472-4643, (847) 535-1000<br>www.grainger.com | appropriateness, accuracy, completeness, or suitability<br>for any purpose, of the file, information or specifications.<br>You are solely responsible for the use of the file,<br>information or specifications. |                                     |      | ProPress cap. 1/2" | SHEET          |        |  |
|                                                                                                                                  |                                                                                                                                                                                                                  | SCALE                               | 3.60 |                    | riess cap, 1/2 | 1 of 1 |  |