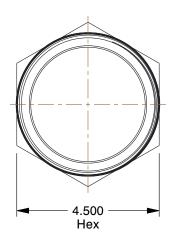

## NOTES:

1. FITTING CONNECTION TYPE: Press x Male Pipe Thread

2. PIPE SIZE - PIPE FITTING : 4" x 4" 3. TUBE FITTING MATERIAL : Copper

4. MAX. PRESSURE : 200 psi 5. TEMP. RANGE : 0° to 250° F

| CD | 20 27 |   |              |   |
|----|-------|---|--------------|---|
| GK | AII   | N | <b>5</b> 7.3 | R |
|    |       |   |              |   |

## COMPONENT

XL Adapter

## 1RPA7

ProPress XL adapter, 4" x 4"

INCH

UNIT

1 of 1