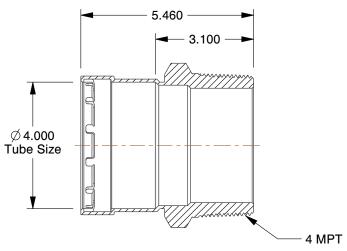

## NOTES:

1. FITTING CONNECTION TYPE: Press x Male Pipe Thread

2. PIPE SIZE - PIPE FITTING : 4" x 4" 3. TUBE FITTING MATERIAL : Copper

4. MAX. PRESSURE : 200 psi 5. TEMP. RANGE : 0° to 250° F

| CD | 20 27 |   |              |   |
|----|-------|---|--------------|---|
| GK | AII   | N | <b>5</b> 7.3 | R |
|    |       |   |              |   |

## COMPONENT

XL Adapter

## 1RPA7

ProPress XL adapter, 4" x 4"

INCH

UNIT

1 of 1