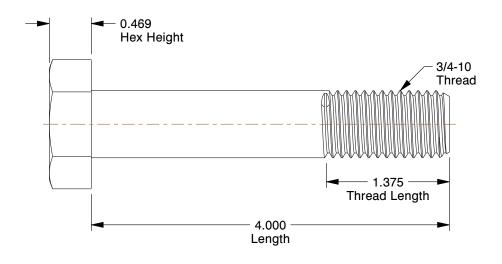

## NOTES:

1. MATERIAL: Grade A325 Type 1, A563-C Steel

2. FINISH: Plain 3. HEAD TYPE: Hex

4. THREAD STYLE: Partially Threaded 5. THREAD DIRECTION: Right Hand

6. TENSILE STRENGTH (PSI): 105,000

7. MEETS/EXCEEDS: ASTM F3125, ASTM 563

0.93

TRE82

Structural Bolt

UNIT

INCH

SHEET

Structural Bolt, 3/4-10, 4 In L, PK5

1 of 1