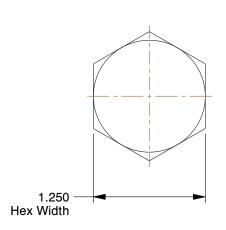

## NOTES:

1. MATERIAL: Grade A325 Type 1, A563-C Steel

2. FINISH: Plain 3. HEAD TYPE: Hex

4. THREAD STYLE: Partially Threaded 5. THREAD DIRECTION: Right Hand

6. TENSILE STRENGTH (PSI): 105,000

7. MEETS/EXCEEDS: ASTM F3125, ASTM 563