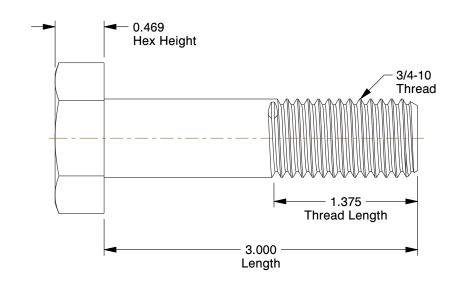

## NOTES:

1. MATERIAL: Grade A325 Type 1, A563-C Steel

2. FINISH: Plain 3. HEAD TYPE: Hex

4. THREAD STYLE: Partially Threaded 5. THREAD DIRECTION: Right Hand 6. TENSILE STRENGTH (PSI): 105,000

7. MEETS/EXCEEDS: ASTM F3125, ASTM 563

1.09

COMPONENT Structural Bolt UNIT 1RE78 INCH SHEET Structural Bolt, 3/4-10, 3 In L, PK5

1 of 1