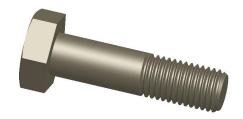

## NOTES:

1. MATERIAL: Grade A325 Type 1, A563-C Steel

2. FINISH: Plain 3. HEAD TYPE: Hex

4. THREAD STYLE: Partially Threaded 5. THREAD DIRECTION: Right Hand 6. TENSILE STRENGTH (PSI): 105,000

7. MEETS/EXCEEDS: ASTM F3125, ASTM 563