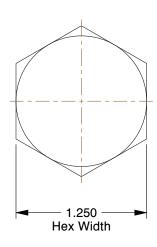

## NOTES:

1. MATERIAL: Grade A325 Type 1, A563-C Steel

2. FINISH: Plain 3. HEAD TYPE: Hex

4. THREAD STYLE: Partially Threaded 5. THREAD DIRECTION: Right Hand 6. TENSILE STRENGTH (PSI): 105,000

7. MEETS/EXCEEDS: ASTM F3125, ASTM 563