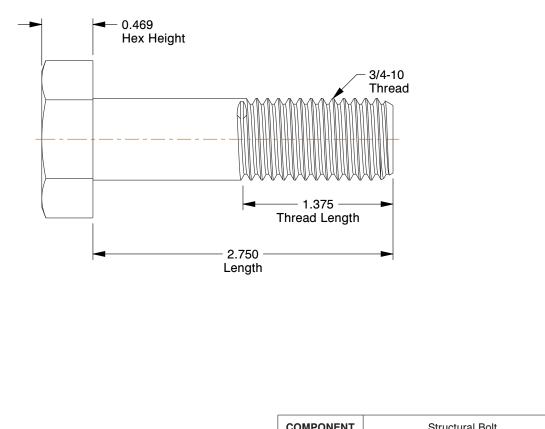

## NOTES:

- 1. MATERIAL : Grade A325 Type 1, A563-C Steel 2. FINISH : Plain
- 3. HEAD TYPE : Hex

- 4. THREAD STYLE : Partially Threaded
  5. THREAD DIRECTION : Right Hand
  6. TENSILE STRENGTH (PSI) : 105,000
  7. MEETS/EXCEEDS : ASTM F3125, ASTM 563

|                                                                                                                                  |                                                                                                                                                                                                                                                                                                                                       |                                                                                                                                                                                                                    |      | COMPONENT    | Siluciulai Bo          | 11     | 1 |
|----------------------------------------------------------------------------------------------------------------------------------|---------------------------------------------------------------------------------------------------------------------------------------------------------------------------------------------------------------------------------------------------------------------------------------------------------------------------------------|--------------------------------------------------------------------------------------------------------------------------------------------------------------------------------------------------------------------|------|--------------|------------------------|--------|---|
| 100 Grainger Parkway, Lake Forest, Illinois 60045-5201<br>1-(800) GRAINGER, 1-(800) 472-4643, (847) 535-1000<br>www.grainger.com | This file and any associated information and specifications<br>are provided for reference and evaluation purposes only,                                                                                                                                                                                                               | This drawing is the property of<br>GRAINGER. It contains confidential,<br>proprietary information that is<br>GRAINGER property. Do not disclose<br>to or duplicate for others except<br>as authorized by GRAINGER. |      | 1RE77        |                        | UNIT   |   |
|                                                                                                                                  | and is subject to change without notice. Grainger makes<br>no representations, warranties or guarantees as to the<br>appropriateness, accuracy, completeness, or suitability<br>for any purpose, of the file, information or specifications.<br>You are solely responsible for the use of the file,<br>information or specifications. |                                                                                                                                                                                                                    |      |              |                        | INCH   |   |
|                                                                                                                                  |                                                                                                                                                                                                                                                                                                                                       |                                                                                                                                                                                                                    |      |              |                        | SHEET  |   |
|                                                                                                                                  |                                                                                                                                                                                                                                                                                                                                       | SCALE                                                                                                                                                                                                              | 1.14 | Structural B | olt, 3/4-10x2 3/4, PK5 | 1 of 1 |   |