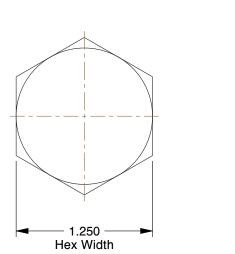

## NOTES:

- 1. MATERIAL : Grade A325 Type 1, A563-C Steel 2. FINISH : Plain
- 3. HEAD TYPE : Hex

- 4. THREAD STYLE : Partially Threaded
  5. THREAD DIRECTION : Right Hand
  6. TENSILE STRENGTH (PSI) : 105,000
  7. MEETS/EXCEEDS : ASTM F3125, ASTM 563