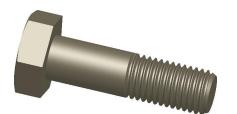

## NOTES:

- 1. MATERIAL : Grade A325 Type 1, A563-C Steel 2. FINISH : Plain
- 3. HEAD TYPE : Hex

- 4. THREAD STYLE : Partially Threaded
  5. THREAD DIRECTION : Right Hand
  6. TENSILE STRENGTH (PSI) : 105,000
  7. MEETS/EXCEEDS : ASTM F3125, ASTM 563