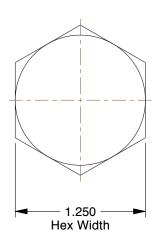

## NOTES:

1. MATERIAL: Grade A325 Type 1, A563-C Steel

2. FINISH: Plain 3. HEAD TYPE: Hex

4. THREAD STYLE: Partially Threaded 5. THREAD DIRECTION: Right Hand

6. TENSILE STRENGTH (PSI): 105,000

7. MEETS/EXCEEDS: ASTM F3125, ASTM 563

## 1RE73

COMPONENT

Structural Bolt, 3/4-10, 1 3/4 L, Pk5

| Structural Bolt |        |
|-----------------|--------|
|                 | UNIT   |
|                 | INCH   |
| 4 L, Pk5        | SHEET  |
|                 | 1 of 1 |