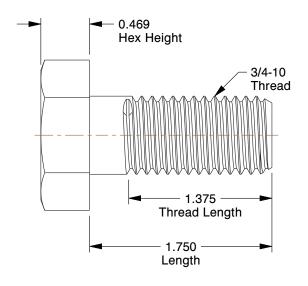

## NOTES:

1. MATERIAL: Grade A325 Type 1, A563-C Steel

2. FINISH: Plain 3. HEAD TYPE: Hex

4. THREAD STYLE: Partially Threaded 5. THREAD DIRECTION: Right Hand

6. TENSILE STRENGTH (PSI): 105,000

7. MEETS/EXCEEDS: ASTM F3125, ASTM 563

## 1RE73

COMPONENT

Structural Bolt, 3/4-10, 1 3/4 L, Pk5

| Structural Bolt |        |
|-----------------|--------|
|                 | UNIT   |
|                 | INCH   |
| 4 L, Pk5        | SHEET  |
|                 | 1 of 1 |