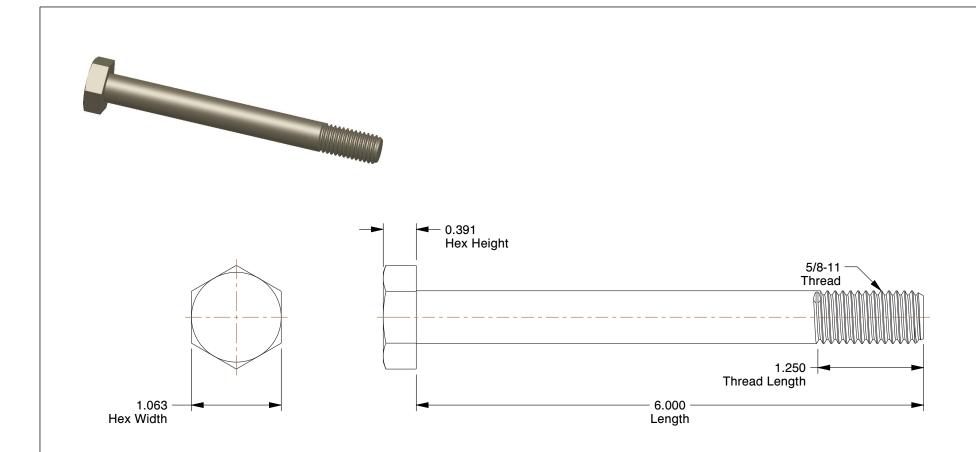

## **NOTES:**

1. MATERIAL: Grade A325 Type 1, A563-C Steel

2. FINISH: Plain 3. HEAD TYPE: Hex

4. THREAD STYLE: Partially Threaded 5. THREAD DIRECTION: Right Hand

6. TENSILE STRENGTH (PSI): 105,000

7. MEETS/EXCEEDS: ASTM F3125, ASTM 563

0.88

COMPONENT

Structural Bolt

1RE71

Structural Bolt, 5/8-11, 6 L, Pk10

SHEET

UNIT

INCH