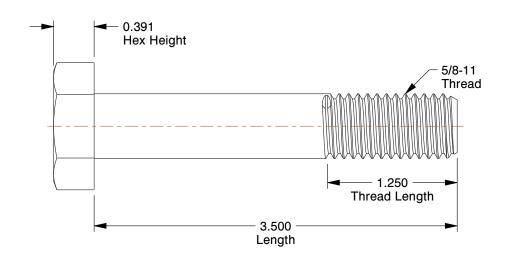

## NOTES:

1. MATERIAL: Grade A325 Type 1, A563-C Steel

2. FINISH: Plain 3. HEAD TYPE: Hex

4. THREAD STYLE: Partially Threaded 5. THREAD DIRECTION: Right Hand

6. TENSILE STRENGTH (PSI): 105,000

7. MEETS/EXCEEDS: ASTM F3125, ASTM 563

1.08

| COMPONENT     | Structural Bolt          |        |
|---------------|--------------------------|--------|
| 1RE65         |                          | UNIT   |
|               |                          | INCH   |
|               | olt, 5/8-11x3 1/2L, Pk10 | SHEET  |
| Structural Bo |                          | 1 of 1 |