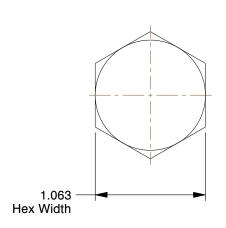

## NOTES:

1. MATERIAL: Grade A325 Type 1, A563-C Steel

2. FINISH: Plain 3. HEAD TYPE: Hex

4. THREAD STYLE: Partially Threaded 5. THREAD DIRECTION: Right Hand

6. TENSILE STRENGTH (PSI): 105,000

7. MEETS/EXCEEDS: ASTM F3125, ASTM 563

1.08

| COMPONENT     | Structural Bolt          |        |
|---------------|--------------------------|--------|
| 1RE65         |                          | UNIT   |
|               |                          | INCH   |
|               | olt, 5/8-11x3 1/2L, Pk10 | SHEET  |
| Structural Bo |                          | 1 of 1 |