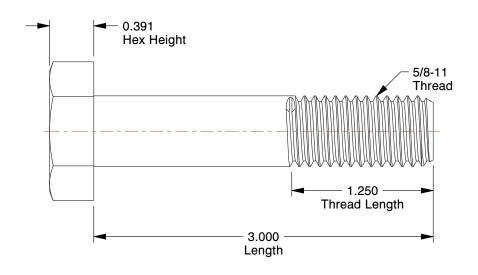

## NOTES:

1. MATERIAL: Grade A325 Type 1, A563-C Steel

2. FINISH: Plain 3. HEAD TYPE: Hex

4. THREAD STYLE: Partially Threaded 5. THREAD DIRECTION: Right Hand

6. TENSILE STRENGTH (PSI): 105,000

7. MEETS/EXCEEDS: ASTM F3125, ASTM 563

1.18

1RE63

Structural Bolt, 5/8-11, 3 L, Pk10

COMPONENT

UNIT
INCH
SHEET
1 of 1

Structural Bolt