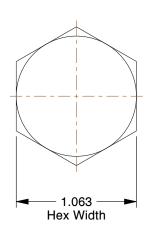

1.18

1RE63

Structural Bolt, 5/8-11, 3 L, Pk10

COMPONENT

UNIT
INCH
SHEET
1 of 1

Structural Bolt