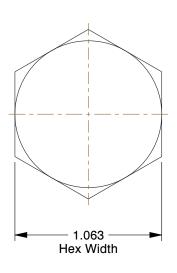

## NOTES:

1. MATERIAL: Grade A325 Type 1, A563-C Steel

2. FINISH: Plain 3. HEAD TYPE: Hex

4. THREAD STYLE: Partially Threaded 5. THREAD DIRECTION: Right Hand

6. TENSILE STRENGTH (PSI): 105,000

7. MEETS/EXCEEDS: ASTM F3125, ASTM 563

1RE59

COMPONENT

Structural Bolt, 5/8-11, 2 L, Pk10

Structural Bolt

UNIT

INCH

SHEET

1 of 1