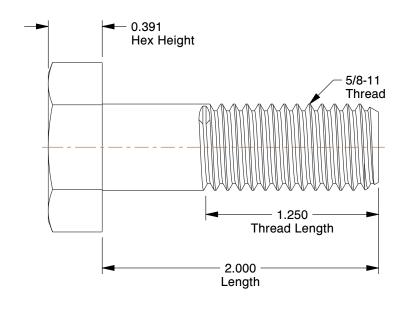

## NOTES:

1. MATERIAL: Grade A325 Type 1, A563-C Steel

2. FINISH: Plain 3. HEAD TYPE: Hex

4. THREAD STYLE: Partially Threaded 5. THREAD DIRECTION: Right Hand

6. TENSILE STRENGTH (PSI): 105,000

7. MEETS/EXCEEDS: ASTM F3125, ASTM 563

1RE59

COMPONENT

Structural Bolt, 5/8-11, 2 L, Pk10

Structural Bolt

UNIT

INCH

SHEET

1 of 1