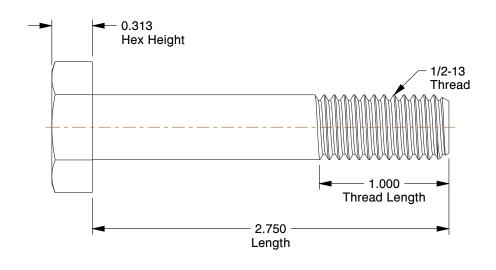

## **NOTES:**

1. MATERIAL: Grade A325 Type 1, A563-C Steel

2. FINISH: Plain 3. HEAD TYPE: Hex

4. THREAD STYLE: Partially Threaded 5. THREAD DIRECTION: Right Hand

6. TENSILE STRENGTH (PSI): 105,000

7. MEETS/EXCEEDS: ASTM F3125, ASTM 563

1RE51

COMPONENT

Structural Bolt, 1/2-13x2 3/4L, PK25

UNIT
INCH
SHEET

1 of 1

Structural Bolt