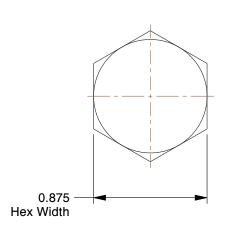

## **NOTES:**

1. MATERIAL: Grade A325 Type 1, A563-C Steel

2. FINISH: Plain 3. HEAD TYPE: Hex

4. THREAD STYLE: Partially Threaded 5. THREAD DIRECTION: Right Hand

6. TENSILE STRENGTH (PSI): 105,000

7. MEETS/EXCEEDS: ASTM F3125, ASTM 563

1RE51

COMPONENT

Structural Bolt, 1/2-13x2 3/4L, PK25

UNIT
INCH
SHEET

1 of 1

Structural Bolt