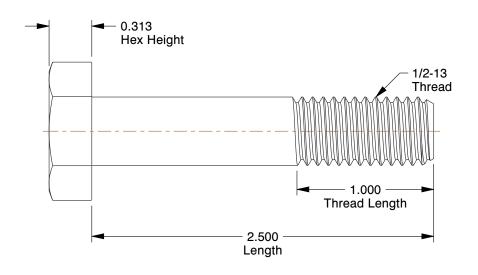

## NOTES:

1. MATERIAL: Grade A325 Type 1, A563-C Steel

2. FINISH: Plain 3. HEAD TYPE: Hex

4. THREAD STYLE: Partially Threaded 5. THREAD DIRECTION: Right Hand

6. TENSILE STRENGTH (PSI): 105,000

7. MEETS/EXCEEDS: ASTM F3125, ASTM 563

1.42

1RE50

Structural Bolt, 1/2-13x2 1/2L, PK25

COMPONENT