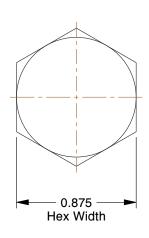

## NOTES:

1. MATERIAL: Grade A325 Type 1, A563-C Steel

2. FINISH: Plain 3. HEAD TYPE: Hex

4. THREAD STYLE: Partially Threaded 5. THREAD DIRECTION: Right Hand

6. TENSILE STRENGTH (PSI): 105,000

7. MEETS/EXCEEDS: ASTM F3125, ASTM 563

1.42

1RE50

Structural Bolt, 1/2-13x2 1/2L, PK25

COMPONENT