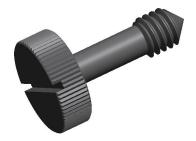

## NOTES:

1. MATERIAL: 18-8 Stainless Steel

2. FINISH: Passivated3. THREAD SIZE: 5/16-184. HEAD TYPE: Knurled5. DRIVE TYPE: Slotted

GRAINGER.

100 Grainger Parkway, Lake Forest, Illinois 60045-5201 1-(800) GRAINGER, 1-(800) 472-4643, (847) 535-1000 www.grainger.com This file and any associated information and specifications are provided for reference and evaluation purposes only, and is subject to change without notice. Grainger makes no representations, warranties or guarantees as to the appropriateness, accuracy, completeness, or suitability for any purpose, of the file, information or specifications. You are solely responsible for the use of the file, information or specifications.

 COMPONENT
 PANEL SCREW

 1RE38
 UNIT

 INCH
 SHEET

 Panel Screw, Knurl, 5/16-18x1 L, PK5
 1 of 1