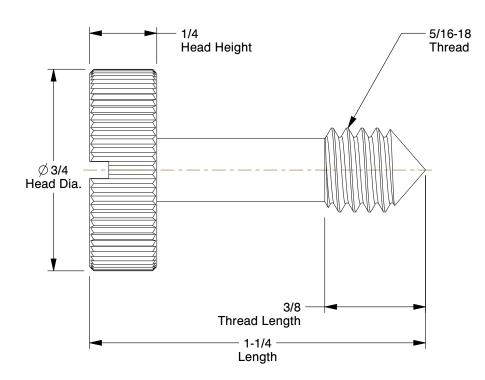

## NOTES:

1. MATERIAL: 18-8 Stainless Steel

2. FINISH: Passivated3. THREAD SIZE: 5/16-184. HEAD TYPE: Knurled5. DRIVE TYPE: Slotted

GRAINGER.

100 Grainger Parkway, Lake Forest, Illinois 60045-5201 1-(800) GRAINGER, 1-(800) 472-4643, (847) 535-1000 www.grainger.com This file and any associated information and specifications are provided for reference and evaluation purposes only, and is subject to change without notice. Grainger makes no representations, warranties or guarantees as to the appropriateness, accuracy, completeness, or suitability for any purpose, of the file, information or specifications. You are solely responsible for the use of the file, information or specifications.

 COMPONENT
 PANEL SCREW

 1RE38
 UNIT

 INCH
 SHEET

 Panel Screw, Knurl, 5/16-18x1 L, PK5
 1 of 1